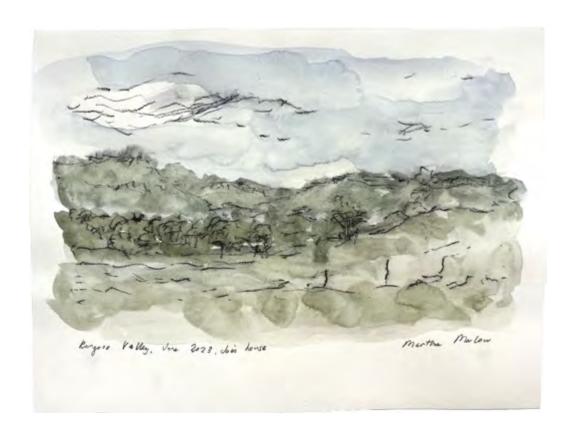

## Kiama After the Storm

\$650 GST n/a, framed watercolour on paper, 14x20cm, 2022

Curved Hills, Trees, July 2022

\$650 GST n/a, framed watercolour on paper, 14.5x20cm, 2022

Kangaroo Valley, June 2023, Joe's House

\$650 GST n/a, framed watercolour on paper, 17.5x23.5cm, 2023

New Zealand Hills, 2022 July

\$650 GST n/a, framed watercolour on paper, 15x19.5cm, 2022

Bowral, December 2023

\$650 GST n/a, framed watercolour on paper, 15x21.5cm, 2023