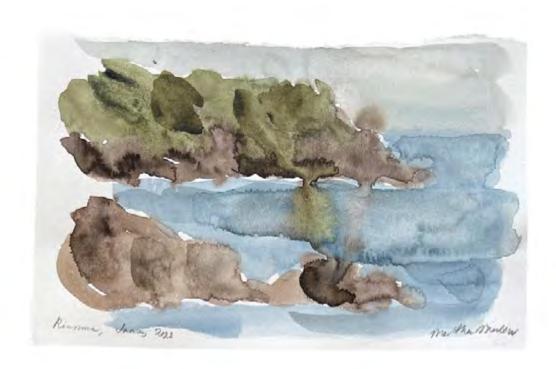

Northwest, Coast Tasmania, July 2023

\$800 GST n/a, framed watercolour and graphite on paper, 30x41cm, 2023

Southcoast, Bombo Looking Across, January 2024

\$800 GST n/a, framed watercolour and graphite on paper, 30x41cm, 2024