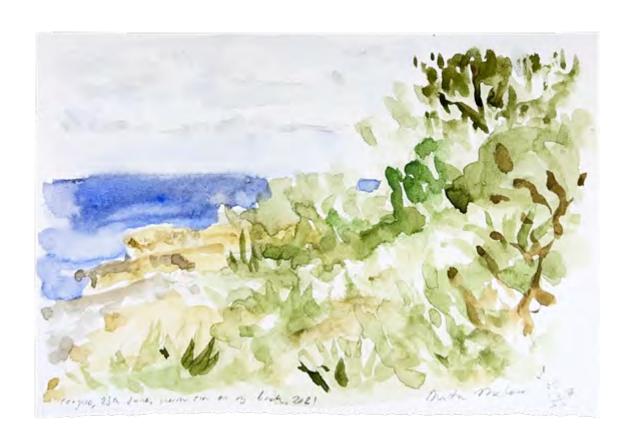

#### South Coast Bombo

\$750 GST n/a, framed watercolour on paper, 21x30cm, 2022

Steps of Rain Over the Sea, July 2022

\$650 GST n/a, framed watercolour on paper, 20.5x28cm, 2022

Coogee 25th June, warm sun on my back