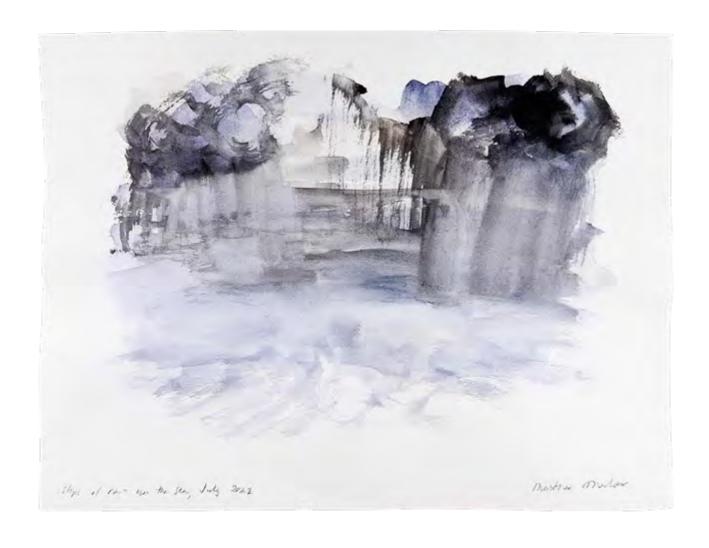

#### South Coast Bombo

\$750 GST n/a, framed watercolour on paper, 21x30cm, 2022

Steps of Rain Over the Sea, July 2022

\$650 GST n/a, framed watercolour on paper, 20.5x28cm, 2022

Coogee 25th June, warm sun on my back