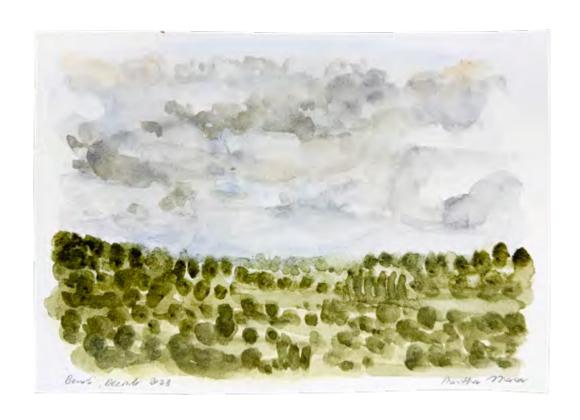

\$800 GST n/a, framed watercolour on paper, 25x35cm, 2023

Three Trees

\$800 GST n/a, framed gouache on paper, 29.5x42cm, 2023